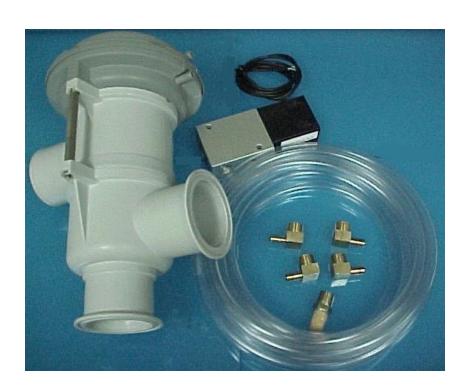

## Wash Diverter

- Full 2" Flow Through Capacity
- Handles the output of any milk pump

## Vacuum Operated Valve with Electronic Control

- Valve is unaffected by moisture and chemicals
- Electronic control is mounted high and dry
- Valve operation is quiet
  2" Clamp Fitting for
  System Connection
- Easy and quick to install

## 2" Plain Fitting for Drain Connection

 Adapts easily to PVC Drain Pipe or Hose Connection.

### Positive Seal in Open and Closed Positions

No Leakage

#### Simple Diaphragm Valve

Low Maintenance

#### **Wash Diverter**