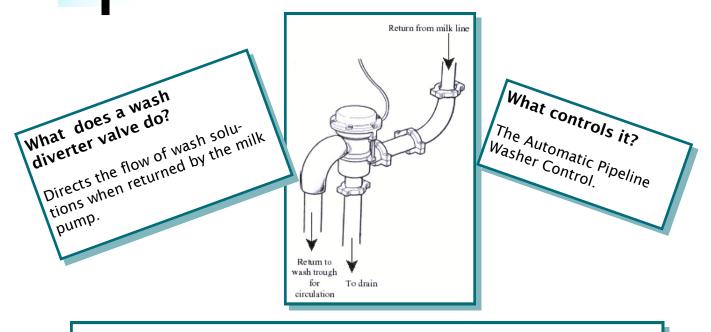

#### **Wash Diverter**

#### **Typical Operation**

<u>Pre-Rinse</u> Diverter Valve is in discharge position—solution goes through the system once, then down the drain.

<u>Wash</u> Diverter Valve is in re-circulation position for a predetermined amount of time—then shifts to the discharge position. Solution re-circulates through the system—then is put down the drain.

**<u>Post-Rinse</u>** Diverter Valve is in discharge position—solution goes through the system once then down the drain.

<u>Acid Rinse</u> Diverter Valve is in discharge position—solution goes through the system once—then down the drain.

<u>Sanitize</u> Diverter Valve is in re-circulation position for a predetermined amount of time—then shifts to the discharge position. Solution re-circulates through the system—then is put down the drain.